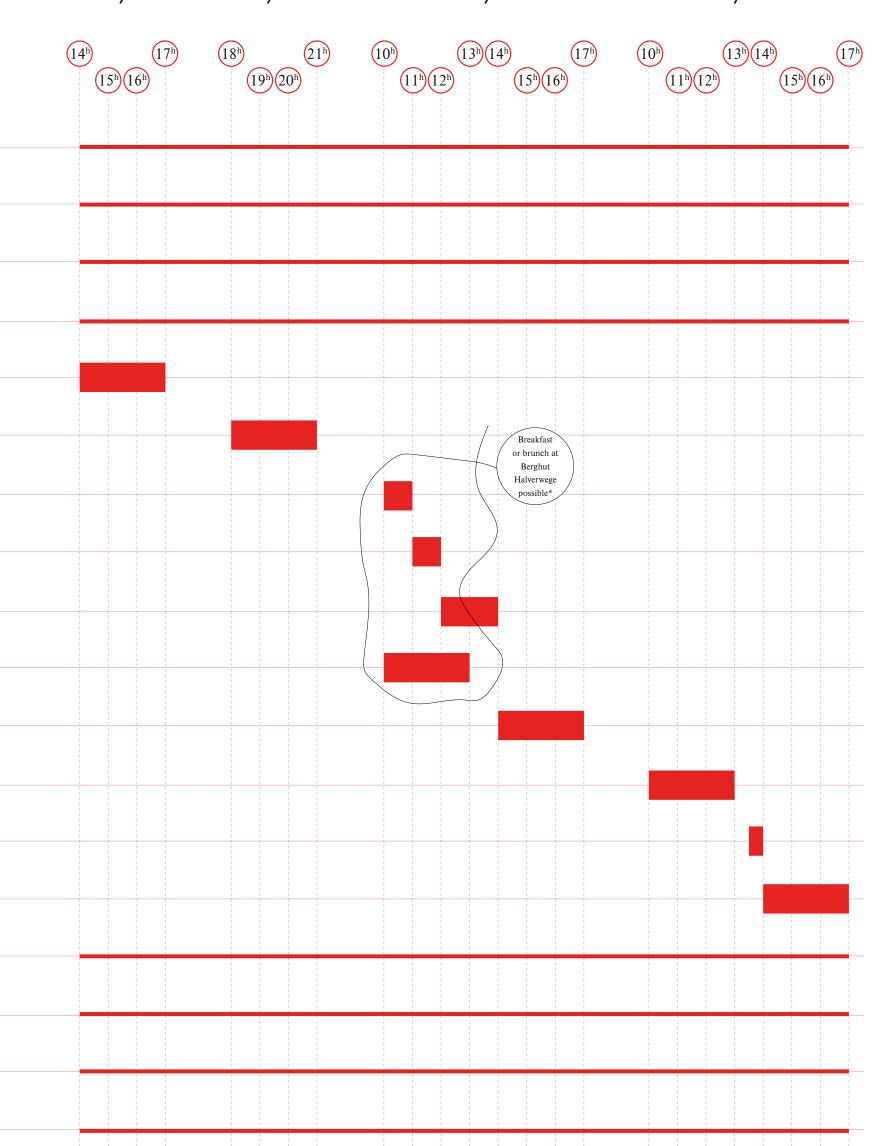

Friday 15.08 → → Sunday 24.08

Tuesday 21.08 Friday 22.08

Saturday 23.08

Sunday 24.08

## **2025 PROGRAM**

| type               | theme                 | title                                   |
|--------------------|-----------------------|-----------------------------------------|
| Do it Yourself     | Source of Inspiration | Mountain Wearables                      |
| type theme title   |                       |                                         |
| Do it Yourself     |                       | Library of the Institute of Cartopology |
| type               | theme                 | title                                   |
| Do it Yourself     | Source for Retreat    | Sourcitis Retreat                       |
| type               | theme                 | title                                   |
| Do it Yourself     | Re-Sources            | Map- and Sample Kit                     |
| type               | theme                 | title                                   |
| Workshop           | Re-Sources            | Spinning and Dyeing                     |
| type               | theme                 | title                                   |
| Workshop           | Re-Sources            | Cooking with Nettles                    |
| type               | theme                 | title                                   |
| Talk               | Source of Reference   | Sources of Maps                         |
| type               | theme                 | title The Microscope Designation Advan  |
| Talk               | Source for Retreat    | The Viennese Drinking Water<br>Wonder   |
| type               | theme                 | title                                   |
| Talk &<br>Workshop | Source of Reference   | Clean Climber Foundation                |
| type theme title   |                       |                                         |
| Workshop           | Source of Reference   | Making Collages out of Maps             |
| type               | theme                 | title Manustain Manthaus buttle         |
| Workshop           | Source of Reference   | Mountain Weather by the MWIS (UK)       |
| type               | theme                 | title                                   |
| Workshop           | Source for Retreat    | Sourcitis Retreat                       |
| type               | theme                 | title Cui de d'Terre De reale de        |
| Workshop           | Re-Sources            | Guided Tour Berghut<br>Halverwege       |
| type               | theme                 | title                                   |
| Workshop           | Re-Sources            | Samples of Mt. Vaals                    |
| type               | theme                 | title                                   |
| Ехро               | Source of Inspiration | Summit on Slippers                      |
| tune               | theme                 | title                                   |
| Expo               | Re-Sources            | Maps of Samples                         |
| type               | theme                 | title                                   |
| Ехро               | Source for Retreat    | Turning the Tide                        |
| type               | theme                 | title                                   |
| Ехро               | Source of Reference   | In the Clouds                           |
| · .                |                       |                                         |